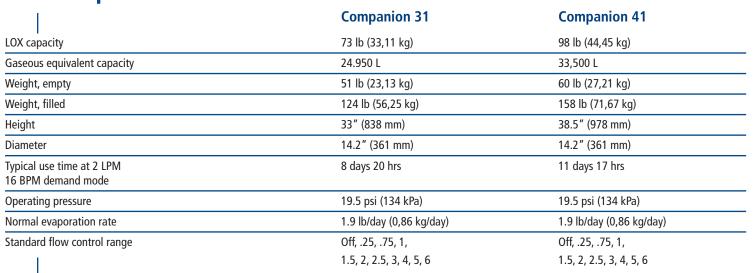

# **Product Specifications**

\* Standard fill times vary with the saturation and operating pressures of the source vessel. Contact Technical Service for more information.