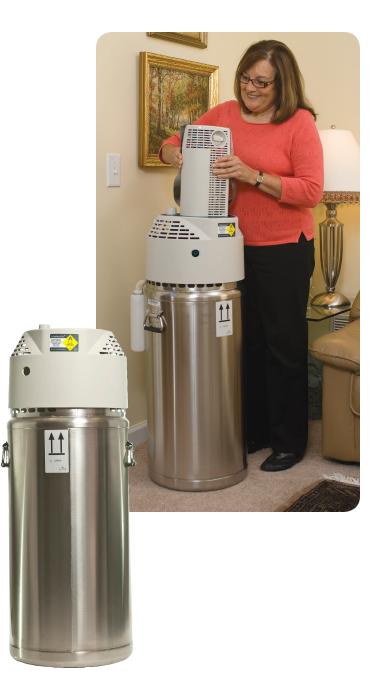

#### The One that Set the Standards

Companion<sup>®</sup> Liquid Oxygen Reservoirs offer high quality and reliability. Companion 31 and 41 models have capacities of 31 and 41 liquid liters of oxygen, respectively. The proven vessel design of these reservoirs is rugged and easy to use. Low maintenance and long life make them costeffective to own. The Companion 31 and 41 reservoirs are compatible with all Companion Portable Liquid Oxygen Units.

#### **Features**

- Low maintenance; no batteries required
- Enhanced insulation system decreases evaporative oxygen losses
- $\bullet$  Built-in flow control valve provides 11 standard settings from 1/4 to 6 LPM
- Mechanical contents indicators give reliable reading of remaining oxygen levels